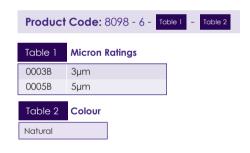

#### **Filter Code**

8098

#### **Micron Rating**

3μm, 5μm

#### **Materials of Manufacture**

Filter media: Stainless steel mesh

Housing material: PEEK Housing Colour: Natural