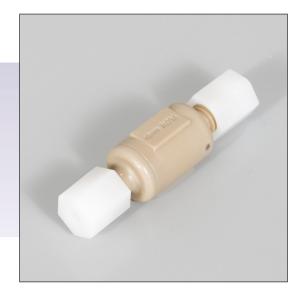

## Plastic

This filter is an inkjet in-line filter manufactured from PEEK material and a stainless steel mesh.

These materials make it a superior product with extended life in your inkjet printer.

Available in black and natural colours.